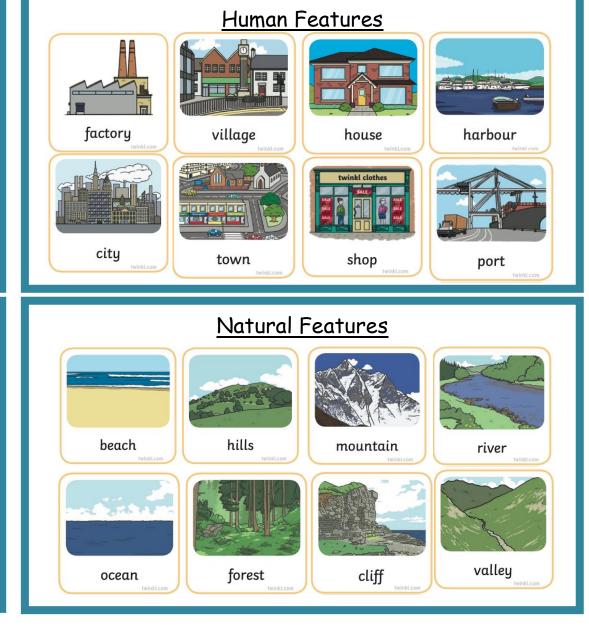

Geography - Places Assessment Question: What types of places do people live?

| Μαρ      | A map is a picture representation o    | ra    |
|----------|----------------------------------------|-------|
|          | section of land                        |       |
| Key      | A key is a series of symbols which     |       |
|          | help you make sense of a map.          |       |
| Natural  | Natural geographical                   |       |
| features | features are naturally-                |       |
|          | created <b>features</b> of the earth.  |       |
| Human    | The <b>human characteristics</b> of    | a     |
| features | place come from <b>human</b> ideas and |       |
| reatures | •                                      |       |
|          | actions.                               |       |
|          | actions.                               |       |
|          | actions.                               |       |
| Ρ        |                                        |       |
| Parking  | ACTIONS.                               | Phone |