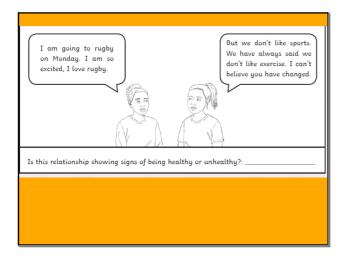

ght happen to Joe's brother if he continues to sell/use drugs?

riminal record, prison, putting himself in an unsafe position, hanging around with the wrong people, etc.

No-one should feel pressured into doing something that they don't feel comfortable or is unsafe, especially a young person. If you have any worries then remember the below:

- Talk to a trusted adult at home or school
- Contact a children's advice line such as ChildLine 0800 1111
- Contact the police 101 or emergency services if someone is in immediate danger 999

In your reflection books: Write down three things you have learnt this lesson

### Starter:

Teacher throws the ball to someone. If you catch the ball, call out an adjective to describe a good:

a) friend

b) parent

c) teacher

## May 30, 2023



































Harassment and bullying are abusive ways of treating others. People who harass or bully use cruel comments, gestures, threats, or actions. They try to insult, demean, exclude, shame, or hurt others. Sometimes, people who harass and bully do it with sexual comments or actions. This is called sexual harassment or sexual bullying.

- Sexual harassment and bullying include things like these
- making sexual jokes, comments, or gestures
- spreading sexual rumors (in person, by text, or social media)
- posting sexual comments, pictures, or videos
- taking or sending sexual pictures or videos • asking someone for naked pictures of themselves ("nudes")
- asking for sex or offering to have sex
- touching or grabbing someone in a sexual way
- upskirting
- ttps://www.youtube.com/watc