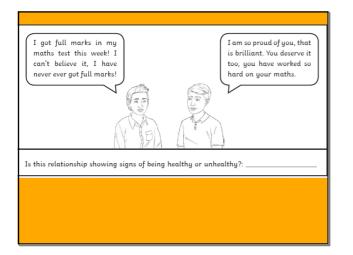

t might happen to Joe's brother if he continues to sell/use drugs?

riminal record, prison, putting himself in an unsafe position, hanging around with the wrong people, etc.

No-one should feel pressured into doing something that they don't feel comfortable or is unsafe, especially a young person. If you have any worries then remember the below:

- Talk to a trusted adult at home or school
- Contact a children's advice line such as ChildLine 0800 1111
- Contact the police 101 or emergency services if someone is in immediate danger 999

In your reflection books: Write down three things you have learnt this lesson

### Starter:

Teacher throws the ball to someone. If you catch the ball, call out an adjective to describe a good:

a) friend

b) parent

c) teacher

## May 30, 2023



































Harassment and bullying are abusive ways of treating others. People who harass or bully use cruel comments, gestures, threats, or actions. They try to insult, demean, exclude, shame, or hurt others. Sometimes, people who harass and bully do it with sexual comments or actions. This is called sexual harassment or sexual bullying.

- Sexual harassment and bullying include things like these
- making sexual jokes, comments, or gestures
- spreading sexual rumors (in person, by text, or social media)
- posting sexual comments, pictures, or videos
- taking or sending sexual pictures or videos • asking someone for naked pictures of themselves ("nudes")
- asking for sex or offering to have sex
- touching or grabbing someone in a sexual way
- upskirting
- ttps://www.youtube.com/