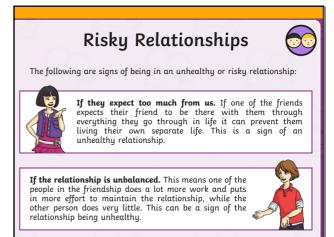

3

What might happen to Joe's brother if he continues to sell/use drugs?

riminal record, prison, putting himself in an unsafe position, hanging around with the wrong people, etc.

No-one should feel pressured into doing something that they don't feel comfortable or is unsafe, especially a young person. If you have any worries then remember the below:

- Talk to a trusted adult at home or school
- Contact a children's advice line such as ChildLine 0800 1111
- Contact the police 101 or emergency services if someone is in immediate danger 999

In your reflection books: Write down three things you have learnt this lesson

### Starter:

Teacher throws the ball to someone. If you catch the ball, call out an adjective to describe a good:

a) friend

b) parent

c) teacher

## May 30, 2023



































Harassment and bullying are abusive ways of treating others. People who harass or bully use cruel comments, gestures, threats, or actions. They try to insult, demean, exclude, shame, or hurt others. Sometimes, people who harass and bully do it with sexual comments or actions. This is called sexual harassment or sexual bullying.

- Sexual harassment and bullying include things like these
- making sexual jokes, comments, or gestures
- spreading sexual rumors (in person, by text, or social media)
- posting sexual comments, pictures, or videos
- taking or sending sexual pictures or videos • asking someone for naked pictures of themselves ("nudes")
- asking for sex or offering to have sex
- touching or grabbing someone in a sexual way
- upskirting
- ttps://www.youtub