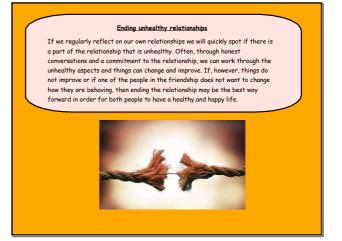

t happen to Joe's brother if he continues to sell/use drugs?

riminal record, prison, putting himself in an unsafe position, hanging around with the wrong people, etc.

No-one should feel pressured into doing something that they don't feel comfortable or is unsafe, especially a young person. If you have any worries then remember the below:

- Talk to a trusted adult at home or school
- Contact a children's advice line such as ChildLine 0800 1111
- Contact the police 101 or emergency services if someone is in immediate danger 999

In your reflection books: Write down three things you have learnt this lesson

### Starter:

Teacher throws the ball to someone. If you catch the ball, call out an adjective to describe a good:

a) friend

b) parent

c) teacher

## May 30, 2023



































Harassment and bullying are abusive ways of treating others. People who harass or bully use cruel comments, gestures, threats, or actions. They try to insult, demean, exclude, shame, or hurt others. Sometimes, people who harass and bully do it with sexual comments or actions. This is called sexual harassment or sexual bullying.

- Sexual harassment and bullying include things like these
- making sexual jokes, comments, or gestures
- spreading sexual rumors (in person, by text, or social media)
- posting sexual comments, pictures, or videos
- taking or sending sexual pictures or videos • asking someone for naked pictures of themselves ("nudes")
- asking for sex or offering to have sex
- touching or grabbing someone in a sexual way
- upskirting
- ttps://www.youtube.com/watch?