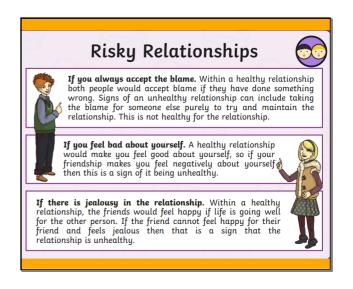

hat might happen to Joe's brother if he continues to sell/use drugs?

riminal record, prison, putting himself in an unsafe position, hanging around with the wrong people, etc.

No-one should feel pressured into doing something that they don't feel comfortable or is unsafe, especially a young person. If you have any worries then remember the below:

- Talk to a trusted adult at home or school
- Contact a children's advice line such as ChildLine 0800 1111
- Contact the police 101 or emergency services if someone is in immediate danger 999

In your reflection books: Write down three things you have learnt this lesson

### Starter:

Teacher throws the ball to someone. If you catch the ball, call out an adjective to describe a good:

a) friend

b) parent

c) teacher

## May 30, 2023



































Harassment and bullying are abusive ways of treating others. People who harass or bully use cruel comments, gestures, threats, or actions. They try to insult, demean, exclude, shame, or hurt others. Sometimes, people who harass and bully do it with sexual comments or actions. This is called sexual harassment or sexual bullying.

- Sexual harassment and bullying include things like these
- making sexual jokes, comments, or gestures
- spreading sexual rumors (in person, by text, or social media)
- posting sexual comments, pictures, or videos
- taking or sending sexual pictures or videos • asking someone for naked pictures of themselves ("nudes")
- asking for sex or offering to have sex
- touching or grabbing someone in a sexual way
- upskirting
- ttps://www.youtube.co