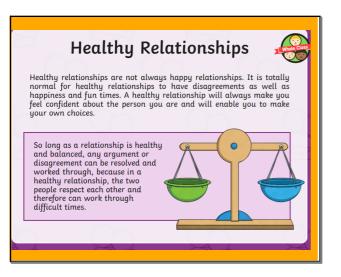

qp3

What might happen to Joe's brother if he continues to sell/use drugs?

riminal record, prison, putting himself in an unsafe position, hanging around with the wrong people, etc.

No-one should feel pressured into doing something that they don't feel comfortable or is unsafe, especially a young person. If you have any worries then remember the below:

- Talk to a trusted adult at home or school
- Contact a children's advice line such as ChildLine 0800 1111
- Contact the police 101 or emergency services if someone is in immediate danger 999

In your reflection books: Write down three things you have learnt this lesson

### Starter:

Teacher throws the ball to someone. If you catch the ball, call out an adjective to describe a good:

a) friend

b) parent

c) teacher

## May 30, 2023



































Harassment and bullying are abusive ways of treating others. People who harass or bully use cruel comments, gestures, threats, or actions. They try to insult, demean, exclude, shame, or hurt others. Sometimes, people who harass and bully do it with sexual comments or actions. This is called sexual harassment or sexual bullying.

- Sexual harassment and bullying include things like these
- making sexual jokes, comments, or gestures
- spreading sexual rumors (in person, by text, or social media)
- posting sexual comments, pictures, or videos
- taking or sending sexual pictures or videos • asking someone for naked pictures of themselves ("nudes")
- asking for sex or offering to have sex
- touching or grabbing someone in a sexual way
- upskirting
- ttps://www.yout