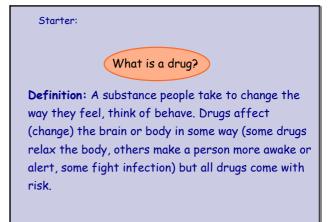

# Y6 PSHE - Spring 2





LO: To understand how drugs and alcohol affect our health.

Go through PP

drugs-and-substance-misuse-powerpoint.ppt

What to do if you feel pressured to take drugs or are worried about someone? • Be aware of the risks that comes with drugs & Call 0300 123 6600 Call FRANK 24 hours a day, 7 days a week • Worried about yourself or your + Call service details friends being pressured into taking them? Don't keep it to 💭 Text 82111 yourself, talk to them and a Text a question and FRANK will text you back trusted adult. + Text service details • www.childline.co.uk - 0800 1111 🖂 Send an email Send an email and FRANK will age vou back • Or if you need urgent help if + Email service details someone is seriously ill, scared or unsafe always call 999

LO: To understand how drugs and alcohol affect