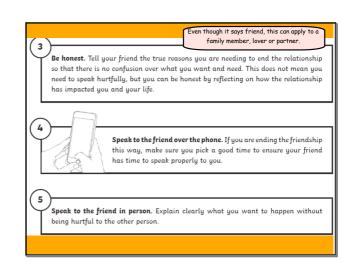

ppen to Joe's brother if he continues to sell/use drugs?

riminal record, prison, putting himself in an unsafe position, hanging around with the wrong people, etc.

No-one should feel pressured into doing something that they don't feel comfortable or is unsafe, especially a young person. If you have any worries then remember the below:

- Talk to a trusted adult at home or school
- Contact a children's advice line such as ChildLine 0800 1111
- Contact the police 101 or emergency services if someone is in immediate danger 999

In your reflection books: Write down three things you have learnt this lesson

### Starter:

Teacher throws the ball to someone. If you catch the ball, call out an adjective to describe a good:

a) friend

b) parent

c) teacher

## May 30, 2023



































Harassment and bullying are abusive ways of treating others. People who harass or bully use cruel comments, gestures, threats, or actions. They try to insult, demean, exclude, shame, or hurt others. Sometimes, people who harass and bully do it with sexual comments or actions. This is called sexual harassment or sexual bullying.

- Sexual harassment and bullying include things like these
- making sexual jokes, comments, or gestures
- spreading sexual rumors (in person, by text, or social media)
- posting sexual comments, pictures, or videos
- taking or sending sexual pictures or videos • asking someone for naked pictures of themselves ("nudes")
- asking for sex or offering to have sex
- touching or grabbing someone in a sexual way
- upskirting
- ttps://www.youtube.com/watch?v=HK