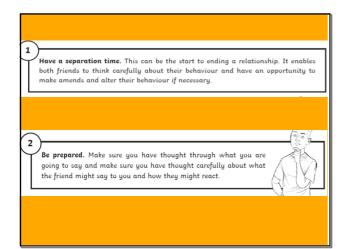

happen to Joe's brother if he continues to sell/use drugs?

riminal record, prison, putting himself in an unsafe position, hanging around with the wrong people, etc.

No-one should feel pressured into doing something that they don't feel comfortable or is unsafe, especially a young person. If you have any worries then remember the below:

- Talk to a trusted adult at home or school
- Contact a children's advice line such as ChildLine 0800 1111
- Contact the police 101 or emergency services if someone is in immediate danger 999

In your reflection books: Write down three things you have learnt this lesson

### Starter:

Teacher throws the ball to someone. If you catch the ball, call out an adjective to describe a good:

a) friend

b) parent

c) teacher

## May 30, 2023



































Harassment and bullying are abusive ways of treating others. People who harass or bully use cruel comments, gestures, threats, or actions. They try to insult, demean, exclude, shame, or hurt others. Sometimes, people who harass and bully do it with sexual comments or actions. This is called sexual harassment or sexual bullying.

- Sexual harassment and bullying include things like these
- making sexual jokes, comments, or gestures
- spreading sexual rumors (in person, by text, or social media)
- posting sexual comments, pictures, or videos
- taking or sending sexual pictures or videos • asking someone for naked pictures of themselves ("nudes")
- asking for sex or offering to have sex
- touching or grabbing someone in a sexual way
- upskirting
- ttps://www.youtube.com/watch?v=