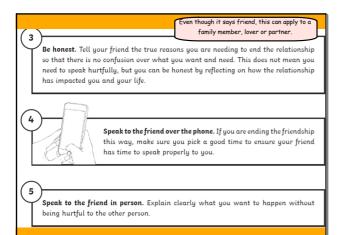

en to Joe's brother if he continues to sell/use drugs?

riminal record, prison, putting himself in an unsafe position, hanging around with the wrong people, etc.

No-one should feel pressured into doing something that they don't feel comfortable or is unsafe, especially a young person. If you have any worries then remember the below:

- Talk to a trusted adult at home or school
- Contact a children's advice line such as ChildLine 0800 1111
- Contact the police 101 or emergency services if someone is in immediate danger 999

In your reflection books: Write down three things you have learnt this lesson

### Starter:

Teacher throws the ball to someone. If you catch the ball, call out an adjective to describe a good:

a) friend

b) parent

c) teacher

## May 30, 2023



































Harassment and bullying are abusive ways of treating others. People who harass or bully use cruel comments, gestures, threats, or actions. They try to insult, demean, exclude, shame, or hurt others. Sometimes, people who harass and bully do it with sexual comments or actions. This is called sexual harassment or sexual bullying.

- Sexual harassment and bullying include things like these
- making sexual jokes, comments, or gestures
- spreading sexual rumors (in person, by text, or social media)
- posting sexual comments, pictures, or videos
- taking or sending sexual pictures or videos • asking someone for naked pictures of themselves ("nudes")
- asking for sex or offering to have sex
- touching or grabbing someone in a sexual way
- upskirting
- ttps://www.youtube.com/watch?v=HKk-