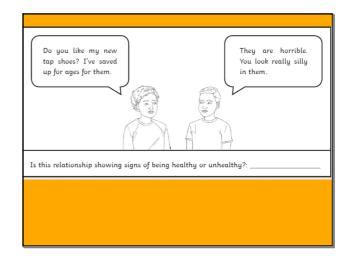

might happen to Joe's brother if he continues to sell/use drugs?

riminal record, prison, putting himself in an unsafe position, hanging around with the wrong people, etc.

No-one should feel pressured into doing something that they don't feel comfortable or is unsafe, especially a young person. If you have any worries then remember the below:

- Talk to a trusted adult at home or school
- Contact a children's advice line such as ChildLine 0800 1111
- Contact the police 101 or emergency services if someone is in immediate danger 999

In your reflection books: Write down three things you have learnt this lesson

### Starter:

Teacher throws the ball to someone. If you catch the ball, call out an adjective to describe a good:

a) friend

b) parent

c) teacher

## May 30, 2023



































Harassment and bullying are abusive ways of treating others. People who harass or bully use cruel comments, gestures, threats, or actions. They try to insult, demean, exclude, shame, or hurt others. Sometimes, people who harass and bully do it with sexual comments or actions. This is called sexual harassment or sexual bullying.

- Sexual harassment and bullying include things like these
- making sexual jokes, comments, or gestures
- spreading sexual rumors (in person, by text, or social media)
- posting sexual comments, pictures, or videos
- taking or sending sexual pictures or videos • asking someone for naked pictures of themselves ("nudes")
- asking for sex or offering to have sex
- touching or grabbing someone in a sexual way
- upskirting
- ttps://www.youtube.com/wa