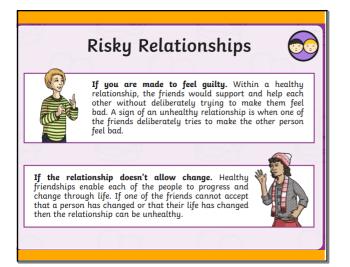

What might happen to Joe's brother if he continues to sell/use drugs?

riminal record, prison, putting himself in an unsafe position, hanging around with the wrong people, etc.

No-one should feel pressured into doing something that they don't feel comfortable or is unsafe, especially a young person. If you have any worries then remember the below:

- Talk to a trusted adult at home or school
- Contact a children's advice line such as ChildLine 0800 1111
- Contact the police 101 or emergency services if someone is in immediate danger 999

In your reflection books: Write down three things you have learnt this lesson

### Starter:

Teacher throws the ball to someone. If you catch the ball, call out an adjective to describe a good:

a) friend

b) parent

c) teacher

## May 30, 2023



































Harassment and bullying are abusive ways of treating others. People who harass or bully use cruel comments, gestures, threats, or actions. They try to insult, demean, exclude, shame, or hurt others. Sometimes, people who harass and bully do it with sexual comments or actions. This is called sexual harassment or sexual bullying.

- Sexual harassment and bullying include things like these
- making sexual jokes, comments, or gestures
- spreading sexual rumors (in person, by text, or social media)
- posting sexual comments, pictures, or videos
- taking or sending sexual pictures or videos • asking someone for naked pictures of themselves ("nudes")
- asking for sex or offering to have sex
- touching or grabbing someone in a sexual way
- upskirting
- ttps://www.youtube.