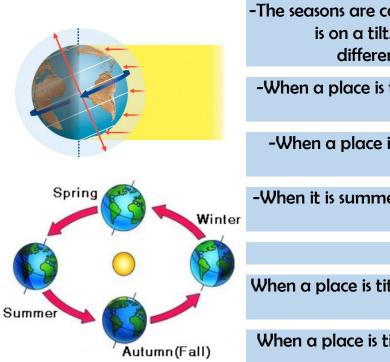

-The seasons are caused because our planet (the Earth) is on a tilt. As the Earth moves around the Sun, different places on Earth face the Sun more.

-When a place is tilted towards to the Sun it is warmer (the summer).

-When a place is tilted away from the Sun it is colder (the winter).

-When it is summer in the northern part of the Earth, it is winter in the southern part.

This also affects the length of days.

When a place is titled towards the Sun (in the summer) the days are longer.

When a place is tilted more away from the Sun (in the winter) the days are shorter.