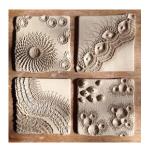

Can I make a clay wall tile?

## **Skills**

- To create land art in the style of Andy Goldsworthy and Richard Long.
- To dig up and sift clay.
- To mould shapes using clay.
- To make marks by pressing objects into clay.

## **Knowledge**

- Andy Goldsworthy and Richard Long are both land artists.
- They create art by using items found in nature.
- They use shape and patterns to create art.
- Clay comes from under the soil.
- Clay can be different colours.
- It can be moulded to create art.
- You can press objects into it to create art.

## **Examples**