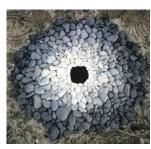

## **Knowledge**

- Andy Goldsworthy and Richard Long are both land artists.
- They create art by using items found in nature.
- They use shape and patterns to create art.
- Clay comes from under the soil.
- Clay can be different colours.
- It can be moulded to create art.
- You can press objects into it to create art.

## **Examples**