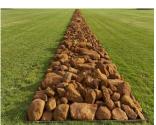

## **Knowledge**

- Andy Goldsworthy and Richard Long are both land artists.
- They create art by using items found in nature.
- They use shape and patterns to create art.
- Clay comes from under the soil.
- Clay can be different colours.
- It can be moulded to create art.
- You can press objects into it to create art.

## **Examples**