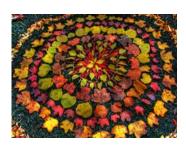

## **Knowledge**

- Andy Goldsworthy and Richard Long are both land artists.
- They create art by using items found in nature.
- They use shape and patterns to create art.
- Clay comes from under the soil.
- Clay can be different colours.
- It can be moulded to create art.
- You can press objects into it to create art.

## **Examples**